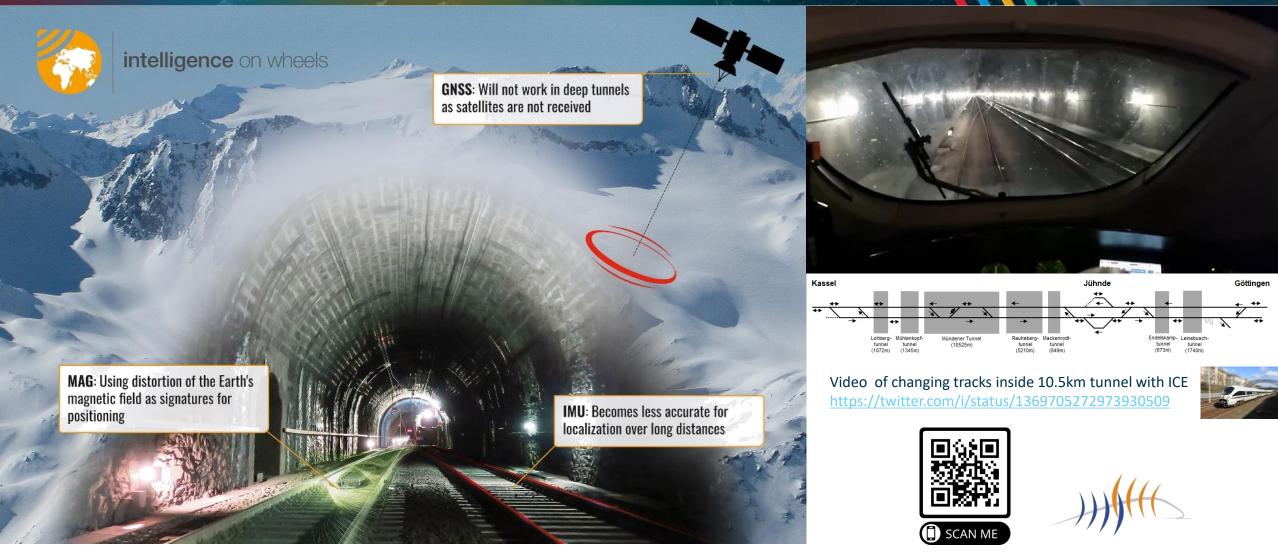

## Key technology: Track-Selective Onboard Localization

digital track data (map)

onboard sensors (Galileo/EGNOS, IMU, Mag, etc.)

Solution: Onboard multisensor train localization in relation to track

#### ... even inside tunnel!

ESA UNCLASSIFIED – For ESA Official Use Only

### Breakthrough in Localization within Difficult Railway Environments

ESA UNCLASSIFIED – For ESA Official Use Only

####