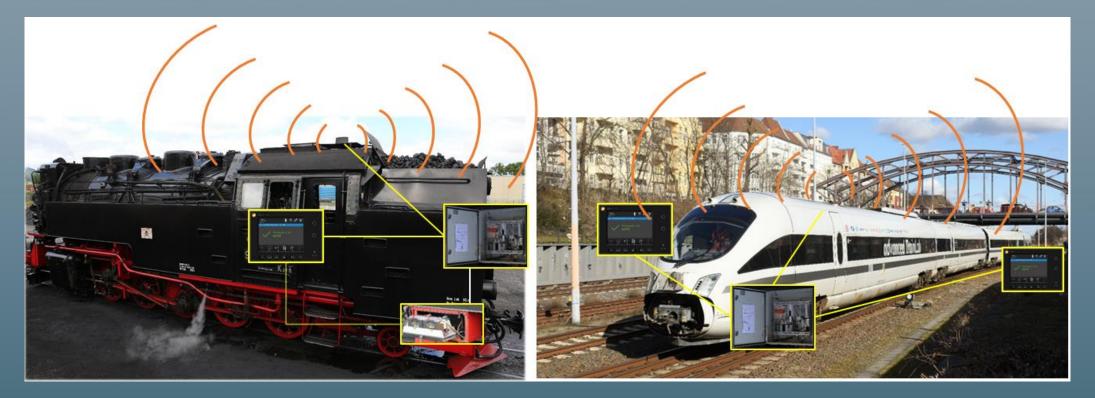

## Key technology: Track-Selective Onboard Localization

digital track data (map)

onboard sensors (Galileo/EGNOS, IMU, Mag, etc.)

Solution: Onboard multisensor train localization in relation to track