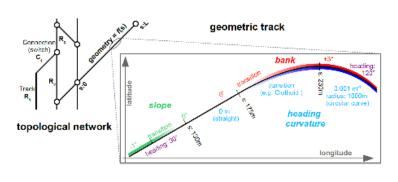

## Key technology: Track-Selective Onboard Localization

digital track data (map)

onboard sensors (Galileo/EGNOS, IMU, Mag, etc.)

Solution: Onboard multisensor train localization in relation to track