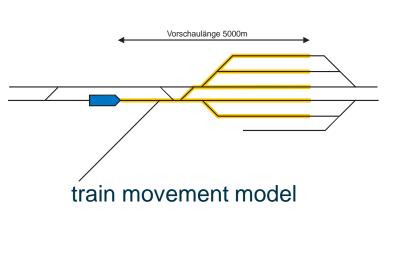

## Key technology: Track-Selective Onboard Localization

digital track data (map)

onboard sensors (Galileo/EGNOS, IMU, Mag, etc.)

Solution: Onboard multisensor train localization in relation to track