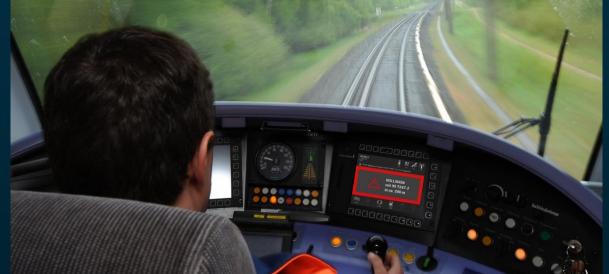

## Retrofit Assistance for Trains of any kind and age

Key benefits:

- One onboard-unit per train and a driver interface. Costs scale only with number of trains, no longer track-km
- Formally, in most cases as add-on system no SIL2/4-qualification required
- Most important: No installation along infrastructure required